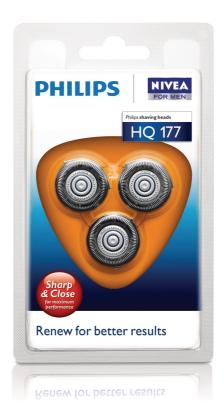

## Renew for better results

### Sharp and Close

To maintain the maximum performance from your Philips shaver, replace your shaving heads every 2 years

#### Lift & Cut shaving system

Super Lift & Cut shaving technology with dual blade system

#### Shaving heads

Shaving heads per packaging: 3 Fits product types: HQ7782, HQ7780, HQ7762, HQ7760, HQ7742, HQ7740, 7735X, 7737X, 7775X, 7745X, HQ7743

© 2017 Koninklijke Philips N.V. All Rights reserved.