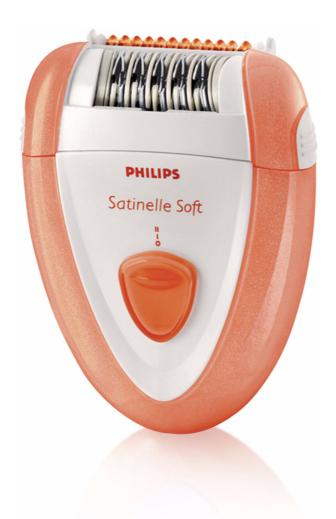

Philips Satinelle Epilator

HP6407

# Satinelle Soft

### Gentle epilator with pivoting massage system

This new compact Satinelle Soft has a pivoting massage system, which relaxes your skin and eases the sensation of epilation. It is detachable for easy cleaning.

### Extra comfort with pivoting massage

• Pivoting massage system

Highlights

Unique epilating system

The unique Philips epilating system pulls out the hairs

free for weeks. The hairs that do grow back are soft