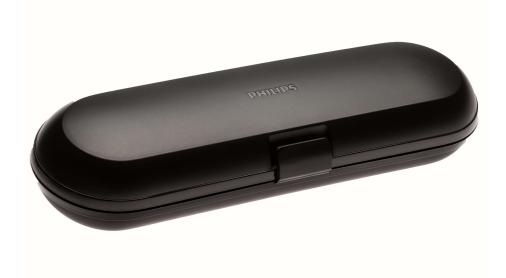

Plastic travel case

ProtectiveClean 4300

CP0755

## For travelling with your handle and brush heads Find matching products on the specifications tab

The case is designed for you to travel with your handle and brush heads

Ease of using Philips spare parts