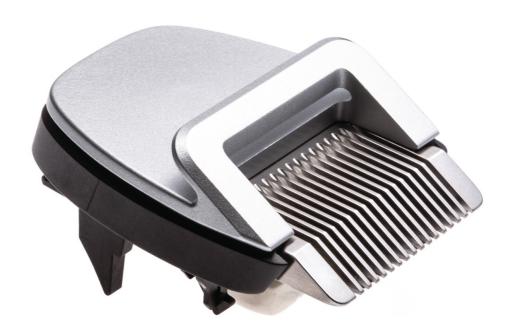

## Part of your beard trimmer 9000 Prestige

Thanks to the skin follower the trimmer always has the right angle to your skin, giving you a precise result. It also has an anti-friction coating which guides the trimmer smoothly on your face.

### Replaceable part

Fits Grooming: BT9810 Fits Product types: BT9810/13, BT9810/20, BT9810/23, BT9810/90

© 2021 Koninklijke Philips N.V. All Rights reserved.

Specifications are subject to change without notice. Trademarks are the property of Koninklijke Philips N.V. or their respective owners.