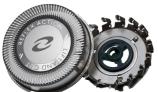

## Lift & Cut shaving system

• Dual blade system lifts hair to cut comfortably

Shaving heads HQ5/11

## Specifications

**Shaving heads** 

Shaving heads per packaging: 1 Fits product types: HQ5401, HQ5421, HQ5425, HQ5461, HQ5465, HQ5699, HQ5800, HQ5806, HQ5815, HQ5818, HQ5819, HQ5826,

HQ5830, HQ5846, HQ5850, HQ5853, HQ5854, HQ5858, HQ5860, HQ5866, HQ5870, HQ5890