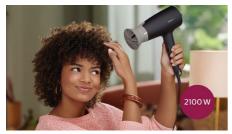

#### Powerful drying

- Powerful drying with 2100W
- Cool air setting to finish your style

#### 2100W of drying power

This 2100W hair dryer creates powerful airflow for beautiful results every day.