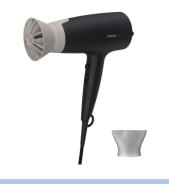

### 3000 Series

2100W

ThermoProtect attachment 6 heat & speed settings

BHD341/30

#### Attachments

ThermoProtect attachment Nozzle: 14 mm