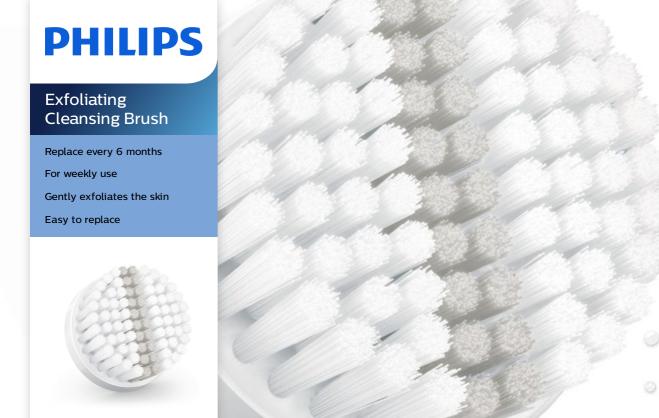

### Easy to replace

- For optimal results, replace the brush every six months
- · Click-on brush head; easy to put on and take off

#### Developed to gently yet effectively exfoliate skin

· Dual layer bristles to remove dull and dead skin cells

#### **Brush Bristles**

Filaments have a specially designed shape: the shorter filaments gently exfoliate while the longer ones wipe away the dead skin cells.