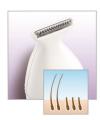

#### Precise and gentle trimmer

Precise and gentle trimmer, trims hair to less than a millimeter (trims hair as short as 0.6mm).