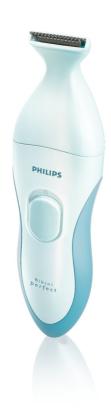

### Super precision trimmer, less irritation

Trim, shape or remove unwanted hair from all your bikini area for a precise and silky smooth finish with this super precision trimmer.

### 3 styling options

- · Precise and gentle trimmer
- · Hygienic trimming comb
- Extra smooth and safe shaver