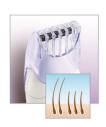

#### **Hygienic trimming comb**

Hygienic trimming comb trims hair to five different lengths (2-10mm), so you can creatively coif your bikini area growth.

Wet and dry use: for use in and out of the shower, simply rinses clean.