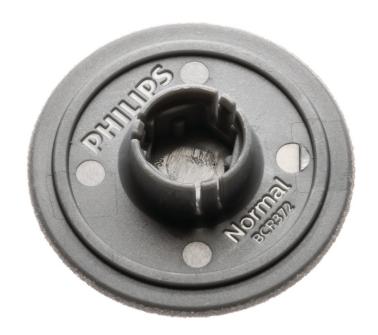

### For smooth feet from heel to toe

One normal disc with fine grain and precion edge to give you smooth feet from heel to toe. Compatible for all Philips electric foot files.