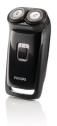

# A close shave

A stylishly close and comfortable shave. The Philips 800 series shaver combines the Unique Lift & Cut System with Reflex Action, guaranteeing a close and comfortable shave.

## Adjusts to every curve of your face and neck

- · Reflex Action system
- · Individually floating heads

## **Cordless battery shaver**

• Up to 60 minutes cordless shave

#### **Reflex Action system**

Automatically adjusts to every curve of your face and neck.