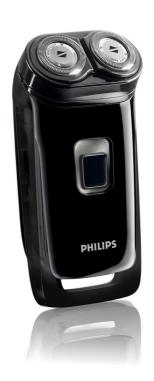

### **Individually floating heads**

Align the razor sharp blades of your Philips shaver closer to your skin for exceptional closeness.

#### **Reflex Action system**

Automatically adjusts to every curve of your face and neck.