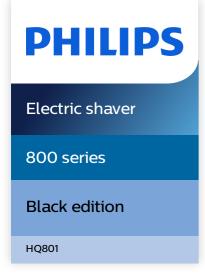

# A close shave

A stylishly close and comfortable shave. The Philips 800 series shaver combines the Unique Lift & Cut System with Reflex Action, guaranteeing a close and comfortable shave.

### **Comfortably close**

• Unique Lift & Cut system

### Unique Lift & Cut dual blade system

This unique dual blade system of the Philips shaver gently lifts hair into position for an incredibly close cut.