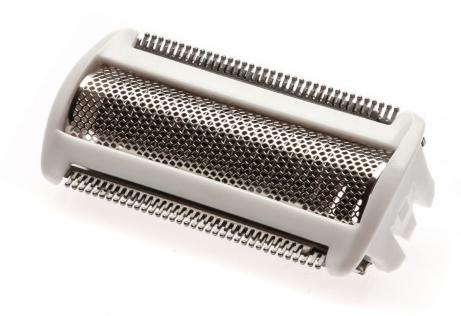

# To replace your current shaving foil

Find matching products on the specifications tab

For continuous close shaving

### Replaceable part

Fits product family: BRE620, BRE630, BRE631, BRE634, BRE640, BRE650, BRE651, BRL130, BRL140 for hair removal products: BRL131

© 2020 Koninklijke Philips N.V. All Rights reserved.

Specifications are subject to change without notice. Trademarks are the property of Koninklijke Philips N.V. or their respective owners.