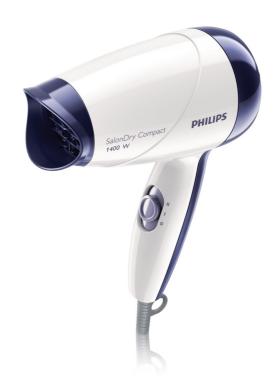

# Easy care for your hair

SalonDry Compact Hair dryer

### Beautifully styled hair

- · 2 flexible speed settings for careful drying
- 1400W quick & gentle drying
- · Narrow concentrator for focused airflow

### Easy to use

- · Compact design for easy handling
- · Easy storage hook
- 1.8 m power cord