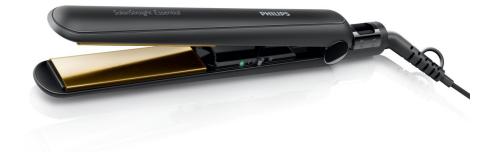

### SalonStraight Essential

Straighten and style your hair with this easy to use straightener

#### Beautifully styled hair

- · Ceramic plates for smooth gliding and shiny hair
- $\,\cdot\,$  210°C professional high heat for perfect salon results

#### Ease of use

- · Fast heat up time, ready to use in 60 seconds
- $\boldsymbol{\cdot}$  Easy lock for convenient storage
- · Swivel cord to prevent tangled wires
- 1.8 m power cord
- Universal voltage