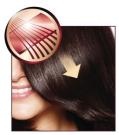

#### **Ceramic plates**

Ceramic is microscopically smooth and durable by nature and it is one of the best materials for straightening plates. The plates glide effortlesly through your hair, giving you perfect shiny hair.

#### 210°C professional temperature

This high temperature enables you change the shape of your hair, and gives you that perfect look like you've just come from the salon.