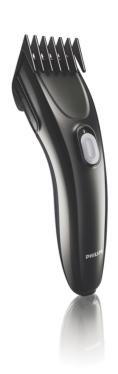

# Hair clipper

This new hairclipper from Philips allow you to create any style you want in up to 8 length settings from 0-21 mm.

### Create the look you want

• 8 integrated length settings up to 21mm

Hair clipper QC5005/10

### 8 integrated length settings

Select and locks your desired length within a versatile range of possible lengths.