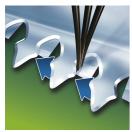

## Self-sharpening stainless stee

Self-sharpening stainless steel blades ensure a precise and even result every time.