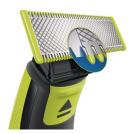

#### **Unique OneBlade technology**

The Philips OneBlade has a revolutionary technology designed for facial styling and body grooming. It can trim, edge and shave any length of hair. Its dual protection system — a glide coating combined with rounded tips — makes shaving easier and comfortable. Its

shaving technology features a fast-moving cutter (200x per second) so it's efficient - even on longer hairs.