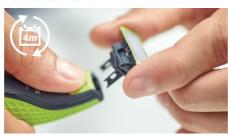

#### Easy to use

• Each replaceable blade lasts 4 months

#### **Durable OneBlade**

Durable Philips OneBlade that you only need to replace every 4 months\* for optimal performance.

#### **Service**

Replacement head QP210, QP220: Replace every 4 months\*