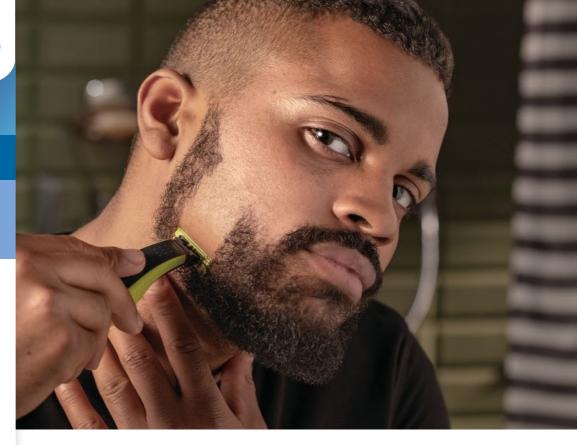

# Trim, edge and shave any length of hair

Designed to cut hair, not skin

The Philips OneBlade is a revolutionary new hybrid styler that can trim, shave and create clean lines and edges, on any length of hair. Forget about using multiple steps and tools. OneBlade does it all.

#### **Unique OneBlade technology**

The Philips OneBlade has a revolutionary technology designed for facial styling and body grooming. It can trim, edge and shave any length of hair. Its dual protection system — a glide coating combined with rounded tips — makes shaving easier and comfortable. Its