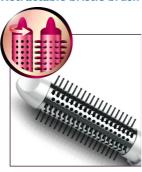

#### **Beautifully styled hair**

- Narrow concentrator for focused airflow
- 38mm thermo brush to smoothen your hair
- 650W for beautiful results
- Retractable bristle brush for easy curling
- · Shaping brush for easy shiny styles
- · Straightening comb catches and guides the hair easily

#### **Narrow concentrator**

The concentrator of the hair dryer works by focusing the flow of air through the opening onto specific areas. This results in precise styling and is great for touch ups or to finish a hair style.

#### Straightening comb

The airflow is directed on to the comb as it glides through the hair to achieve beautiful straight results easier than ever. The comb can be used for precision straightening or for touch ups.