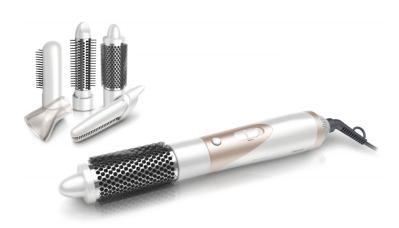

Philips
Airstyler

650W
5 attachments

HP8651/03

### Salon Airstylist Pro

What look do you want today? The Salon Airstylist has five versatile styling attachments and 650W of power so you can get creative with your hairstyles

#### **Beautifully styled hair**

- Narrow concentrator for focused airflow
- 38mm thermo brush to smoothen your hair
- 650W for beautiful results
- Retractable bristle brush for easy curling
- · Shaping brush for easy shiny styles
- · Straightening comb catches and guides the hair easily

#### Easy to use

- 1.8 m power cord
- Three flexible settings for more control
- · Compact design for easy handling
- Easy storage hook for convenient storage