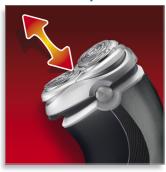

#### **Reflex Action system**

Automatically adjusts to every curve of your face and

# Adjusts to every curve of your face and neck

• Reflex Action system