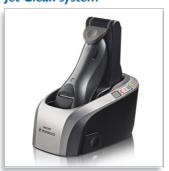

#### Jet Clean system

Use the Jet Clean system to clean and lubricate the blades automatically. It also recharges the battery after every use.

Constantly keeps the 3 shaving heads in close contact with your skin for a fast and efficient shave.