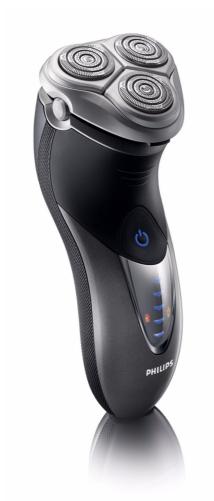

Philips 8200 series Electric shaver

With battery level indicator

HQ8270/18

# HQ8270/18