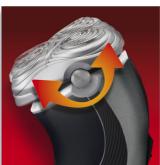

#### **Reflex Action system**

Automatically adjusts to every curve of your face and

#### Jet Clean system

Use the Jet Clean system to clean and lubricate the blades automatically. It also recharges the battery after every use.

Constantly keeps the 3 shaving heads in close contact with your skin for a fast and efficient shave.