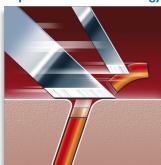

### Super Lift & Cut technology

The dual blade system lifts hairs to cut comfortably below skin level.

## **Comfortably close**

• Super Lift & Cut technology