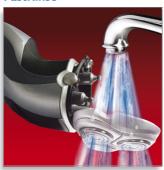

# Rinses clean in seconds

• FastRinse with anti-bacterial coating inside

#### **FastRinse**

Anti-bacterial coating inside the shaving unit ensures that the shaver is rinsed clean in seconds.