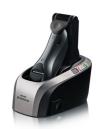

#### Jet Clean system

Use the Jet Clean system to clean and lubricate the blades automatically. It also recharges the battery after every use.

Constantly keeps the 3 shaving heads in close contact with your skin for a fast and efficient shave.

#### **Accessories**

- Stand: Charging stand
- Pouch: Soft pouch
- Maintenance: Cleaning brush, Protection cap