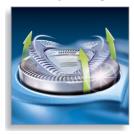

#### Unique Lift & Cut dual blade system

This unique dual blade system gently lifts hair into position for an incredibly close cut.