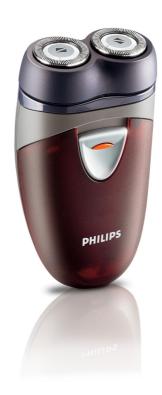

# Close shave

## Lift & Cut system

 $\label{lightweight} \mbox{Lightweight, compact and easy-to-use two-headed shaver with Lift \& Cut technology and individually floating heads for a close, comfortable shave.}$ 

### **Comfortably close**

• Unique Lift & Cut system

Electric shaver HQ40/20