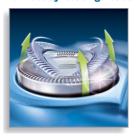

#### Unique Lift & Cut dual blade system

This unique dual blade system of the Philips shaver gently lifts hair into position for an incredibly close cut.