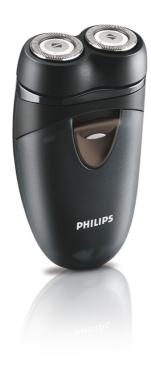

# Close shave

## Lift & Cut system

Lightweight, compact and easy-to-use two-headed shaver with Lift & Cut technology and individually floating heads for a close, comfortable shave.