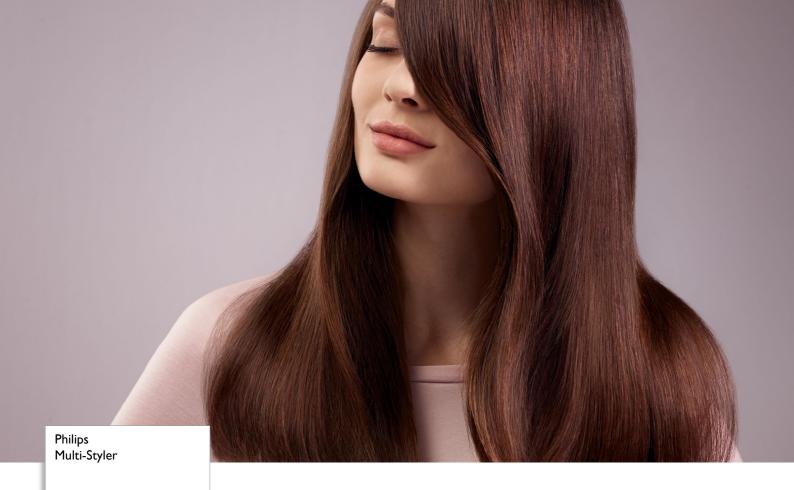

# Instant creativity, constant care

Phlips Multi-Styler gives you versatility to create the latest hair style for every occasion while caring for your hair.

#### Beautifully styled hair

- 16mm tong and brush sleeve; flat and crimper plates; 2 clips
- 190°C styling temperature for long lasting result

#### Less damage

• Ceramic coating on every heat attachment

#### Ease of use

- Auto shut-off function after 60 min
- Pouch for easy storage
- Ready to use LED indicator