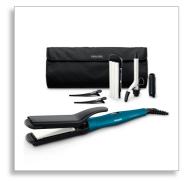

## 6 styling attachments

190 C temperature Ceramic coating Auto shut-off

HP8698/03

#### 6 piece hairstyler set

Philips Multi-styler contains: 16mm curling tong for ringlets; brush sleeve for 16mm tong to create additional volume; crimper with 2-in-1 convertible flat and crimper plates for straight and crimped look; two hair clips for easier styling.

#### **Pouch**

Pouch for easy storage

#### **Accessories**

Pouch