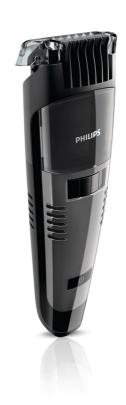

#### Brings maximum ease of use

- · Clear view hair chamber for visual control
- · Maintenance-free blades
- · Vacuum system captures cut hairs for mess-free trimming

## Clear view hair chamber

Transparent hair chamber makes it easy to see when the chamber needs to be emptied.

#### **Contour following comb**

Flexing guide comb that follows every curve of your face for getting an even trim in an easy and comfortable way.

#### **Integrated vacuum system**

The integrated vacuum mechanism absorbs cut-off hairs during use and gives you a cleaner washbasin after use.