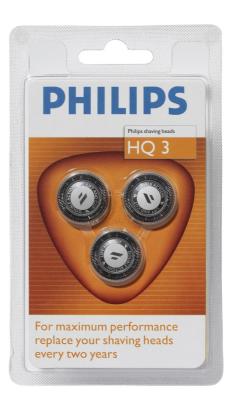

### Lift & Cut technology

Blade system lifts hairs to cut comfortably below skin level.

Shaving heads Shaving heads per packaging: 3

© 2017 Koninklijke Philips N.V. All Rights reserved.

their respective owners.