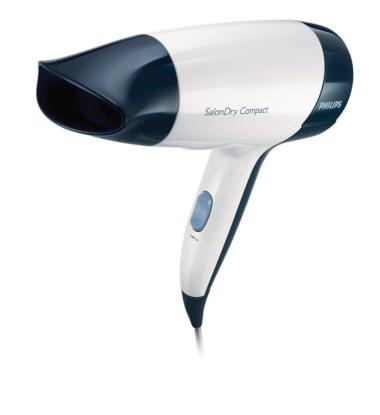

## Hairdryer

SalonDry Compact

## Quick and easy drying for great results SalonDry Compact

The SalonDry Compact combines 1600W of quick drying power with a sleek, easy to use design. Small really is beautiful.

#### Compact design

Compact and ergonomic, this hairdryer benefits from a clever modern design. This results in a dryer that is light and easy to handle yet small enough to store virtually anywhere.