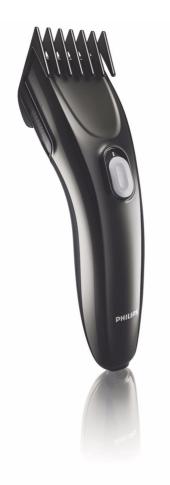

# Hair clipper

This new hairclipper from Philips allow you to create any style you want in up to 8 length settings from 0-21 mm.

### **Superior results**

- Self-sharpening stainless steel blades
- 8 lock-in length settings (1-21 mm)

### Self-sharpening stainless steel blades

Revolutionary self-sharpening stainless steel blades channel and cut hair for a precise and even trim.

8 lock-in length settings (1-21 mm) 8 length settings are integrated into one comb for a wide range of styles (0-21mm).