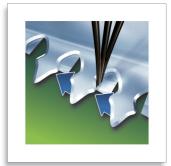

### Self-sharpening stainless steel blades

Revolutionary self-sharpening stainless steel blades channel and cut hair for a precise and even trim.

8 lock-in length settings (1-21 mm) 8 length settings are integrated into one comb for a wide range of styles (0-21mm).