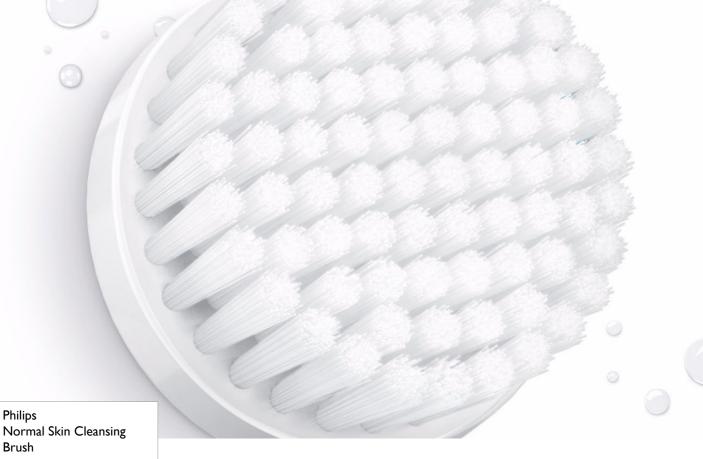

Normal Skin Cleansing

Replace every 3 months For daily use For normal to oily skin Easy to replace

SC5990/00

## Normal Skin Cleansing Brush

Replace every 3 months For daily use, For normal to oily skin, Easy to replace

### Developed for normal to oily skin types

• 17000 soft bristles for deep skin cleansing

#### **Brush Bristles**

17000 soft filaments gently massage and deeply cleanse the skin like 17000 fingers.