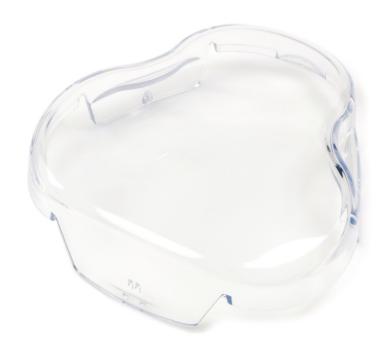

### Check compatibility data

This protection cap keeps the shaving heads of your shaving device free of dust and protects them during transport. Is your old protection cap lost or broken? Order a new one here!

#### Replaceable part

Fits product types:: HQ8445, HQ8825, HQ8830, HQ8845, HQ8850, HQ8865, HQ8870, HQ8875, HQ8880, HQ8882, HQ8885, HQ8890, HQ8893, HQ8894 Fits product types: 8831XL, 8845XL, 8846XL, 8867XL, 8881XL, 8892XL, 8894XL