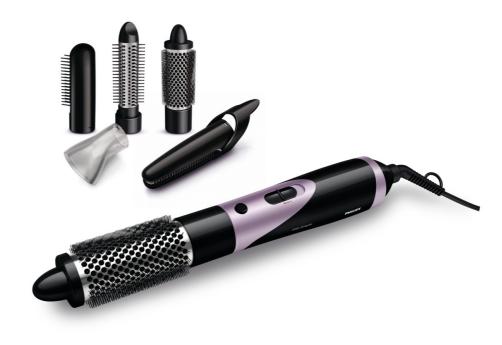

### Salon Airstylist Pro

What hair style do you want today? The Salon Airstylist has five versatile styling attachments and 650W of power so you can get creative with your hair styles

### Beautifully styled hair

- 650W for beautiful results
- $\cdot$  38mm thermo brush to smoothen your hair
- Shaping brush for easy shiny styles
- · Straightening comb catches and guides the hair easily
- · Narrow concentrator for focused airflow
- · Retractable bristle brush for easy curling

#### **Attachments**

Nozzle

Retractable bristle brush Shaping brush