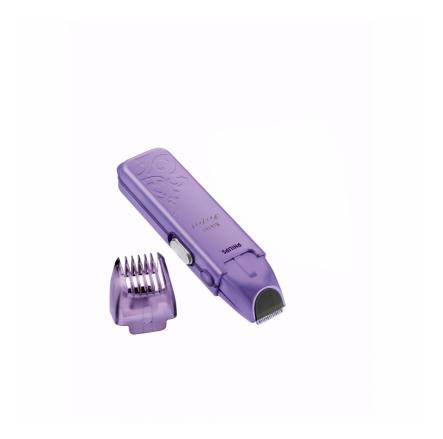

## Feel confident and fresh

Neatly trim, evenly shape and contour the bikini area. Rechargeable for ultimate convenience.

#### Trim to your desired length

• Protective guard for neatly cutting hair

### Shape your style

• Precision trimmer for even shaping and contouring

#### **Features**

- Colour: Lavender with violet accents
- · Cutting unit: Stainless steel 21 mm width
- · Adjustable guard: 4 hair length settings; Hair length: 2-9.5 mm

#### **Product highlights**

**Protective guard for neatly cutting hair**Cut hair as close as you wish. Slides up and down 4 positions for that perfect length.