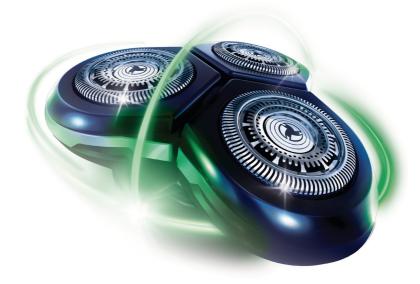

# Follows the unique contours of your face

· Philips GyroFlex 3D system adjusts seamlessly to every curve

### **GyroFlex 3D Shaver**

GyroFlex 3D contour-following heads of the shaver adjust seamlessly to every curve of your face, minimizing pressure and irritation on your skin