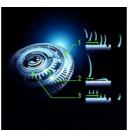

# A fast and close shave

• Triple-Track shaving heads with 50% more shaving surface

#### **Triple-Track shaving heads**

The three shaving tracks of the Triple-Track shaving heads offer 50% more shaving surface than standard, single track rotary shaving heads.

# **UltraTrack Shaver Heads**

Get a close shave that minimizes skin irritation. The shaving head has 3 specialized tracks: slots for normal hair; channels for long or flat laying hair; and holes for the shortest stubble on your face.