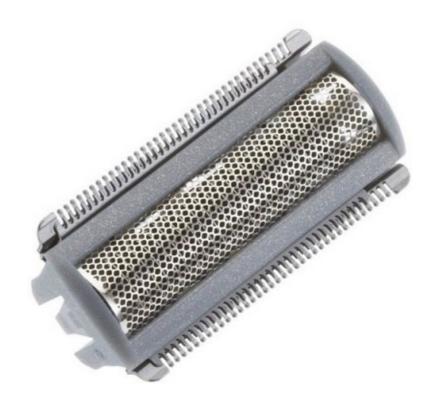

## Perfect trim and shave

Change foil every 12 months for best results

Replacement shaving foil head for Philips Bodygroom range BG2020 to BG2030.

#### **Trim and shave**

This bodygroom can both trim and shave all body zones.

Specifications