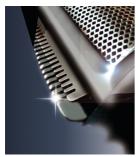

#### Integrated trim and shave head

Because of the integrated self-sharpening pretrimmers at both sides of the shaver, you will be able to get a close shave in one stroke, even with longer hair.