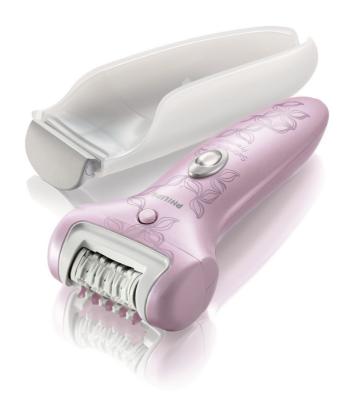

# Epilator with integrated ice cooler and massage

The ceramic discs remove hairs from the root, ensuring silky soft smoothness. The click-on ice cooler uses soothing properties of ice to cool & relieve your skin while epilating.

# Up to 20% faster epilation

• Unique ceramic epilation system

# Catches even the shortest hairs

· Curved epilation head

Epilator HP6515/99

# **Curved epilation head**

Catches hairs as short as half a millimetre, you don't have to wait until the hair has fully grown before epilating again.

### Unique ceramic system

20% faster and more efficient.