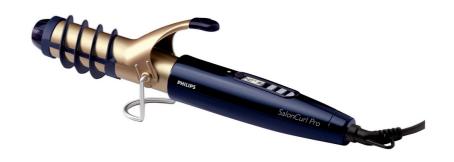

# SalonCurl Pro

The SalonCurl Pro is a truly professional curler that helps create long-lasting volume and curls quickly and effectively. It also gives your hair maximum protection thanks to the ceramic coating and even heat distribution element.

## Voluminous curls from 32 mm barrel

• To create big curls and to add volume to your style

#### 32 mm barrel

to create big curls and to add volume to your style.