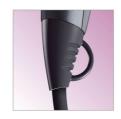

# Swivel cord for hassle free use

Swivel cord prevents the cord from tangling

### **Swivel cord**

Useful swivel cord technology rotates the cord to prevent tangled wires.