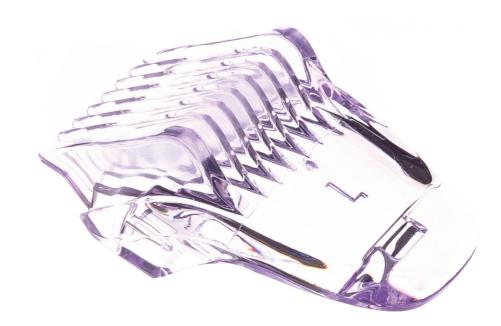

# Part of your bikini trimmer

lay with lengths! Click-on the trimming comb to the trimming head and precisely trim your hair to 5 mm length.