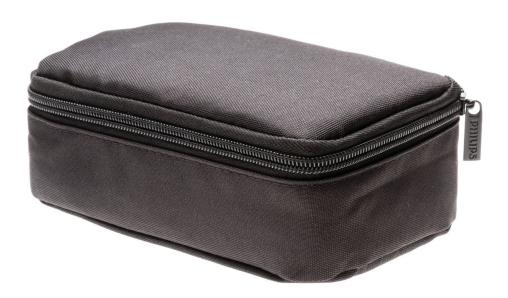

## A storage pouch for your hair clipper and accessories

This pouch allows you to store your grooming device in a hygienic way. The bag is also easy for taking your grooming device with you when you're on the go