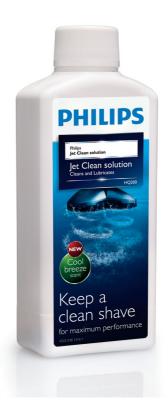

### For maximum performance

A clean shaver ensures maximum shaving performance. Use your Philips Jet Clean solution HQ200/50 with your Jet Cleaning system for a thorough cleaning of your shaving heads.

#### **Jet Clean solution**

Jet Clean solution cleans and lubricates your shaving heads.

#### **New Cool Breeze Scent**

Fresh scent that will remain on your shaving head, so you can enjoy the perfect fresh and clean shave.