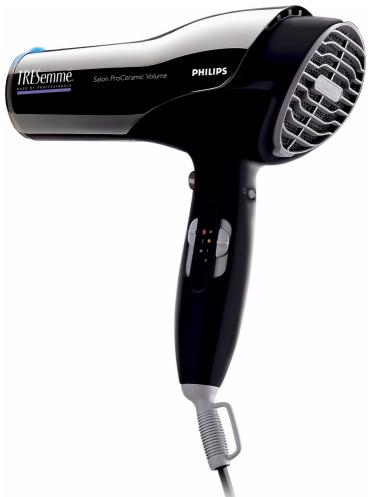

Philips Hairdryer

2100W

IonBoost Ceramic diffuser

HP4891

# Professional voluminous results

## SalonPro

Diffuser for bouncy styles

## Easy to use

- Ultra-slim professional concentrator
- Blue LED ION indicator
- LED indication display
- Ionic Breeze
- 12 settings for full control in drying and styling