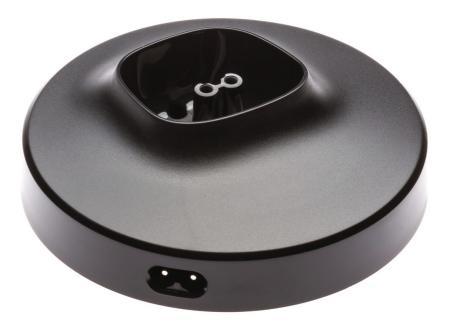

# Stand for charging your shaving device

### with light ring.

A stand created for both conveniently charging your device and neatly storing it away.