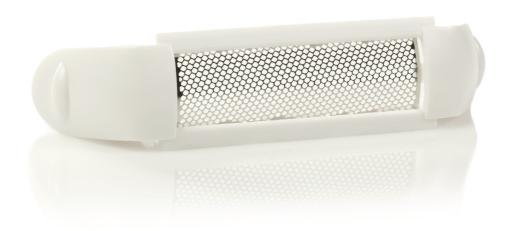

Shaving foil

Satinelle

HP1065/01

### Find matching products on the specifications tab

This shaving foil for your Lady shaver protects your skin by separating it from the cutting element of your device. Need to replace your current foil? Order a new one here!

#### Easy replacement of product parts

From time to time your product needs a facelift, and with Philips consumer replacement parts to renew your product, it's never been so easy! All this with guaranteed Philips quality. HP1065/01