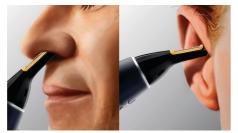

## Best performance that feels great

- Ideal angle for easy reach and maximum comfort
- Safeguard trimmer to avoid pulling, nicks and cuts

### Ideal angle for easy reach

Ideal angle for easy reach and maximum comfort

#### **Safeguard trimmer**

In the revolutionary SafeGuard trimmer the cutter is protected by an ultra thin foil guard to ensure only hair can get in, not your skin. On

top, your hair can not get caught between to separately moving cutting blades, so no pulling of hair is guaranteed.