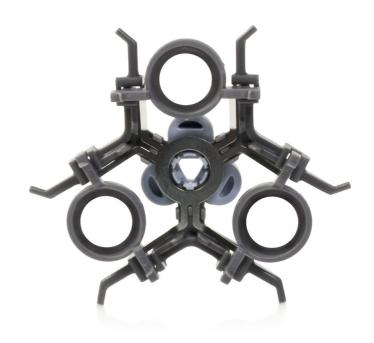

### check compatibility data

The shaving head holder keeps the heads of your shaving device at their place. Is your current one lost or broken down and the rest of your shaving device still perfect? Order a new holder here!