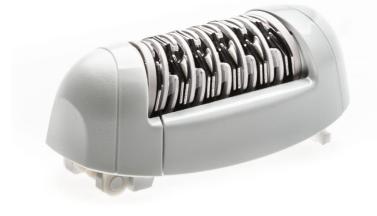

Philips Epilation head

# to replace your current Epi-head

The head can be detached and cleaned under running water for better hygiene.

Ease of using Philips spare parts

• Easy renew your product with original Philips parts