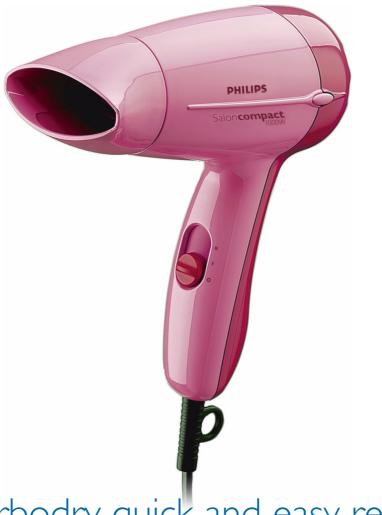

Philips SalonCompact Hairdryer

1100 W

HP4824

### SalonCompact

The Salon Compact 1100 W has 2 heat/speed settings and a detachable styling nozzle.