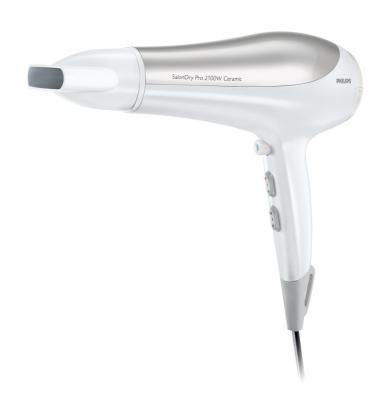

### SalonDry Pro

Want to dry your hair like the professionals? The SalonDry Pro – with 2100W of superior drying power – is the hairdryer you need if you're looking to recreate that salon style blow dry.

#### Beautifully styled hair

- $\boldsymbol{\cdot}$  Volume diffuser enhances volume, for curls and bouncy styles
- Professional 2100W for perfect salon results
- ${\boldsymbol{\cdot}}$  Six flexible speed and temperature settings for full control
- Professional style rocker switches for better control
- · Ultra narrow concentrator for precise styling

#### Less Hair Damage

- · Ceramic element to smooth your hair
- ullet Ion conditioning for shiny, frizz free hair

#### Long lasting styles

· Cool Shot sets your style

#### Easy to use

· Salon length 3m power cord for maximum flexibility

Hairdryer HP4990/00