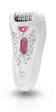

# Smooth in minutes, lasts for weeks

SatinPerfect's extra wide head and textured ceramic discs remove more hair in one stroke, giving you the ultimate epilation experience! Don't you want long lasting smoothness for up to four weeks? Smooth in minutes, lasts for weeks!

#### Efficient epilation for long lasting smoothness

- Extra wide head removes more hair in one stroke
- High performance discs gently remove even finest hairs
- $\boldsymbol{\cdot}$  Active hairlifter lifts and removes even flat lying hair
- $\boldsymbol{\cdot}$  Optimal performance cap pivots for optimal skin contact
- · Opti-light reveals even the finest hair

#### **Precious solutions for precious body parts**

• Shave, trim and contour for ultra close and smooth results

Epilator HP6572/00

## Fast epilation, long lasting

Extra wide head
Ceramic textured discs
Active hair lifter
Opti-light
Optimal performance cap
Hair primer
Body contouring head
Pressure control

#### **Precious and luxury solutions**

Shave, trim and contour

**Technical facts** 

Colour: Cerise

Number of catching points: 32 Rotations per minute: 2550

Catching actions per minute: 81.600

Mains -epilator Voltage: 100-240 V Wattage: 16