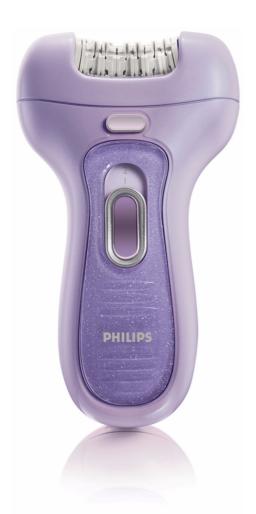

Philips Satinelle Epilator

HP6482/98

# Extra gentle, extra fast

Epilator with soothing ice pack and massage

The ice pack uses the soothing properties of ice to cool and relieve your skin while epilating. The unique hypoallergenic ceramic discs are extra fast and efficient, removing hairs from the root, ensuring silky soft smoothness for up to 4 weeks

#### Washable epilation head

Washable epilation head for extra hygiene and easy

**Ergonomic shape**Satinelle Ice has a special ergonomic shape for perfect control and easy handling.

Issue date 2011-09-11