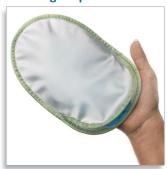

#### Easy cleaning

• Washable epilation head for extra hygiene and easy cleaning

**Accessories** 

**Specifications** 

• Peeling glove: fewer ingrown hairs

• Extra-sensitive area cap: for delicate body zones • Luxury storage pouch: for storage and protection