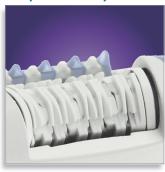

#### Up to 20% faster epilation

• Unique ceramic epilation system

#### Unique ceramic system

20% faster and more efficient.