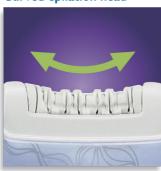

### Catches even the shortest hairs

· Curved epilation head

#### **Curved epilation head**

Catches hairs as short as half a millimetre; you don't have to wait until the hair has fully grown before epilating again.