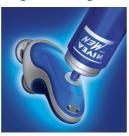

## Easy shaving conditioner refill

· Integrated cartridge refill system

#### Integrated cartridge refill system

Simply pump the NIVEA FOR MEN shaving conditioner from the refill can directly into the Philips NIVEA FOR MEN shaver.