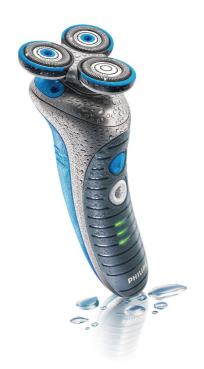

### **Skin protection system**

· Flex Tracker system

#### Flex Tracker system

The Flex Tracker automatically tracks the curves of your face and helps to protect against skin irritation.

#### Superior gliding

· Glide rings

#### Glide rings

The shaving heads have unique glide rings to help the shaver move smoothly over your face.

#### Ease of use

Display: Battery full indicator, Battery low indicator, Charge indicator, Travel lock Charging: Rechargeable, Refill and charge,

Quick charge, Cordless Charging: 1.5 hours Wet and Dry: Shower use Shaving time: 13 days Cleaning: Washable