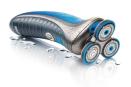

### **Skin protection system**

· Flex Tracker system

#### Flex Tracker system

The Flex Tracker automatically tracks the curves of your face and helps to protect against skin irritation.

#### Superior gliding

· Glide rings

#### Glide rings

The shaving heads have unique glide rings to help the shaver move smoothly over your face.