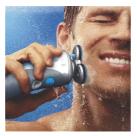

## Shave in or out of the shower

· Wet use

#### Wet use

Shaving in the shower saves time and gives you the fresh sensation of wet shaving.