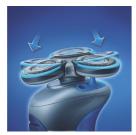

### **Skin protection system**

· Flex Tracker system

#### Flex Tracker system

The Flex Tracker automatically tracks the curves of your face and helps to protect against skin irritation.