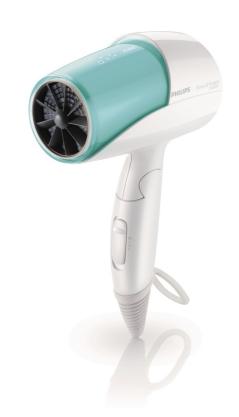

# Extra Shine, Ultimate Protect

Get the style you want whilst caring for your hair. The Shine and Protect hair dryer offers 1600W of professional drying power.

# Beautifully styled hair

- 1600W for gentle drying
- · Ionic Care
- Volume diffuser enhances volume, for curls and bouncy styles

### Design

Color: Green