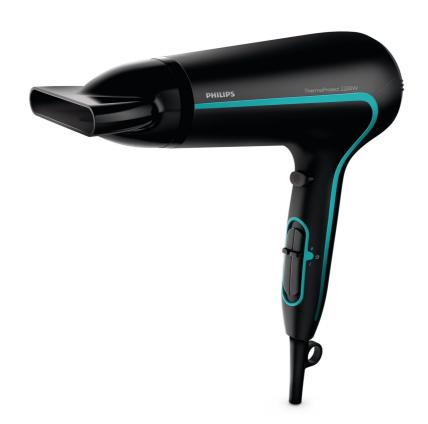

# Powerful drying and protected hair

Protect your hair while enjoying fast drying results. This hair dryer has multiple speed and temperature settings. Features include ThermoProtect for fast drying at a constant caring temperature.

# Beautifully styled hair

- DC Motor and 2200W of powerful airflow
- ${\boldsymbol{\cdot}}$  Six flexible speed and temperature settings for full control
- ${\boldsymbol{\cdot}}$  Slim airflow concentrator for a perfect brushing
- ${\boldsymbol{\cdot}}$  Volume diffuser enhances volume, bouncy and curly styles
- Cool Shot sets your style

# Easy to use

- · 1.8m power cord
- Easy storage hook for convenient storage

Hairdryer HP8217/00