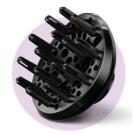

## **Volume and curls**

The volume diffuser spreads the flow of air across the hair, boosting volume and reducing frizz while drying. For best results, hold the diffuser close to the crown and root area. The diffuser's fine textured pins will add volume, maximize thickness, bounce and will help to shape your curls.