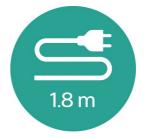

# Easy to use

- · 1.8m power cord
- Easy storage hook for convenient storage

Hairdryer HP8217/00

#### 1.8m cord

Convenient to use thanks to the 1.8m power cord length.