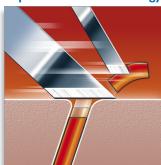

#### Super Lift & Cut technology

The dual blade system lifts hairs to cut comfortably below skin level.