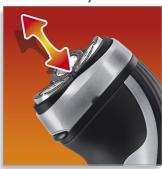

#### **Reflex Action system**

Automatically adjusts to every curve of your face and neck.