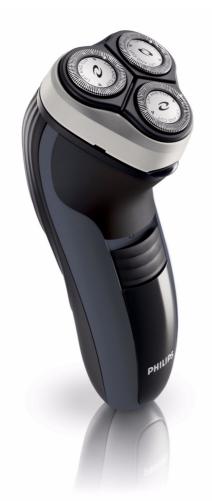

Philips 6000 series Electric shaver

Mains version

HQ6941

# Close and easy

A close and comfortable shave for an affordable price. The Reflex Action system is combined with the Super Lift and Cut technology, guaranteeing a close and comfortable shave.

### **Comfortably close**

- Super Lift & Cut technology
- Replacement heads

## Adjusts to every curve of your face and neck

• Reflex Action system

#### Moustache and sideburn trimming

• Pop-up trimmer

## Easy grip

· Ergonomically designed grip for easy handling



### HO6941/33

## Highlights

#### Super Lift & Cut technology



The dual blade system lifts hairs to cut comfortably below skin level.

#### **Reflex Action system**



Automatically adjusts to every curve of your face and neck.

#### Easy grip for optimal handling