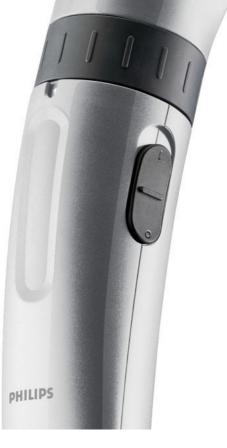

#### Cordless use only

Cordless use for maximum freedom

#### **Power system**

Usage: Cordless only Charging time: 10 hours Running time: 35 minutes